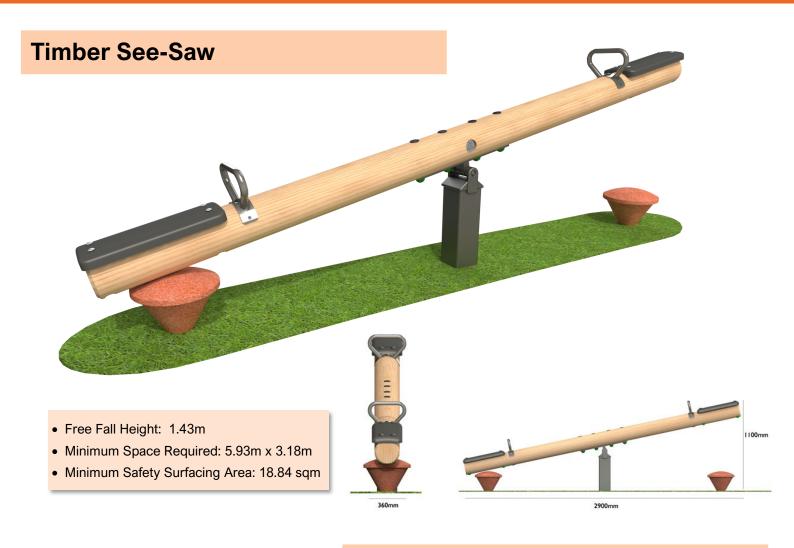

# Steel Swings - Inclusive Swing



### Steel Swings - Group Swing Combination Unit



#### 1 Inclusive and 1 Flat Seat 2.4m

- Free Fall Height: 1.4m
- Minimum Space Required: 4.3m x 7.0m
- Minimum Safety Surface Area: 19.30 sqm







### **Steel Runway 1 Way**



- Single Directional Carriage with Brake
- 1 x Single Rubber Pendulum Seat
- · Available on 20m, 25m and 30m lengths

 20m One Way
 25m One Way
 30m One Way

 Min Surfacing Area
 94m²
 114m²
 132m²

 Product Dimensions
 3.55mx 2.72 x 20m
 3.55mx 2.72 x 25m
 3.55mx 2.72 x 30m

 Min Space Required
 24m x 4m
 29 x 4m
 34 x 4m

1.25m

### **Steel Runway 2 Way**



Free Fall Height

Double Directional Carriage with Brake

1.25m

1.25m

- 1 x Single Rubber Pendulum Seat
- Available on 20m and 25m lengths



# Playground See-Saws





### Stainless Steel Slides - 1m / 1.3m / 1.6m / 1.9m



#### 1.0m Slide

Size: L: 2.76 x W: 0.5 x H: 1.76m

Min Space Required: 6.13 x 3.49m (17.6m²)

Free Fall Height: 1.0m

#### I.6m Slide

Size: L: 4.13 x W: 0.5 x H: 2.37m

Min Space Required:  $7.72 \times 3.59 \text{m}$  (23.1 m<sup>2</sup>)

Free Fall Height: 1.6m

#### 1.3m Slide

Size: L: 3.54 x W: 0.5 x H: 2.07m

Min Space Required: 6.95 x 3.49m (20.1m²) Free Fall Height: 1.3m

#### 1.9m Slide

Size: L: 4.7 x W: 0.5 x H: 2.66m

Min Space Required: 8.4 x 3.99m (27.9m²)

Free Fall Height: 1.9m