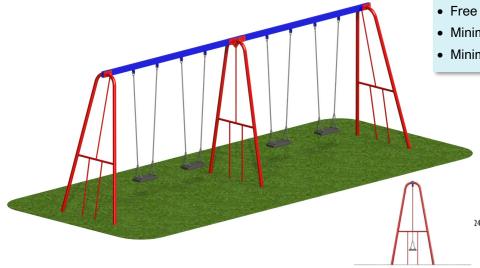

### 4 Flat Seats 2.4m

- Free Fall Height: 1.43m
- Minimum Space Required: 7.11m x 7.62m
- Minimum Safety Surface Area: 38.60 sqm

7110mm