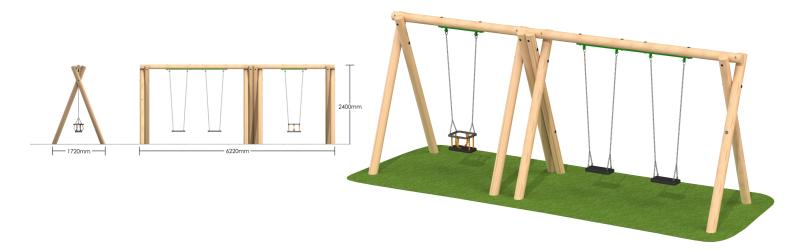

swings and slides



# Timber Swings - Cradle Seats

#### 1 Cradle Seat 2.0m



#### 2 Cradle Seats 2.0m



### 4 Cradle Seats 2.0m



# Timber Swings - Flat Seats

#### 1 Flat Seat 2.4m



#### 2 Flat Seats 2.4m



### 4 Flat Seats 2.4m







### Timber Swings - Combined Cradle and Flat Seat Units

#### 1 Flat and 1 Cradle Seat 2.4m



- Free Fall Height: 1.4m
- Minimum Space Required: 6.7m x 4.8m
- Minimum Safety Surface Area: 23.45 sqm



#### 2 Flat and 1 Cradle Seat 2.4m

- Free Fall Height: 1.4m
- Minimum Space Required: 6.2m x 6.7m
- Minimum Safety Surface Area: 31.02 sqm



#### 2 Flat and 2 Cradle Seats 2.4m



- Free Fall Height: 1.4m
- Minimum Space Required: 6.7m x 7.2m
- Minimum Safety Surface Area: 38.60 sqm



# Timber Swings - Group Swing

# 1 Group Swing 2.4m



• Free Fall Height: 1.4m

• Minimum Space Required: 3.6m x 7m

• Minimum Safety Surface Area: 21 sqm





2400mm 3610mm



# Timber Swings - Group Swing Combination

### 1 Group and 2 Flat Seats 2.4m

- Free Fall Height: 1.4m
- Minimum Space Required: 7m x 7.2m
- Minimum Safety Surface Area: 38.32 sqm





# Timber Swings - Inclusive Seat

# 1 Inclusive Seat Swing 2.4m

- Free Fall Height: 1.4m
- Minimum Space Required: 2.7m x 7m
- Minimum Safety Surface Area: 12.60 sqm







# Timber Swings - Inclusive Seat Combinations

### 1 Inclusive and 1 Flat Seat 2.4m

- Free Fall Height: 1.4m
- Min