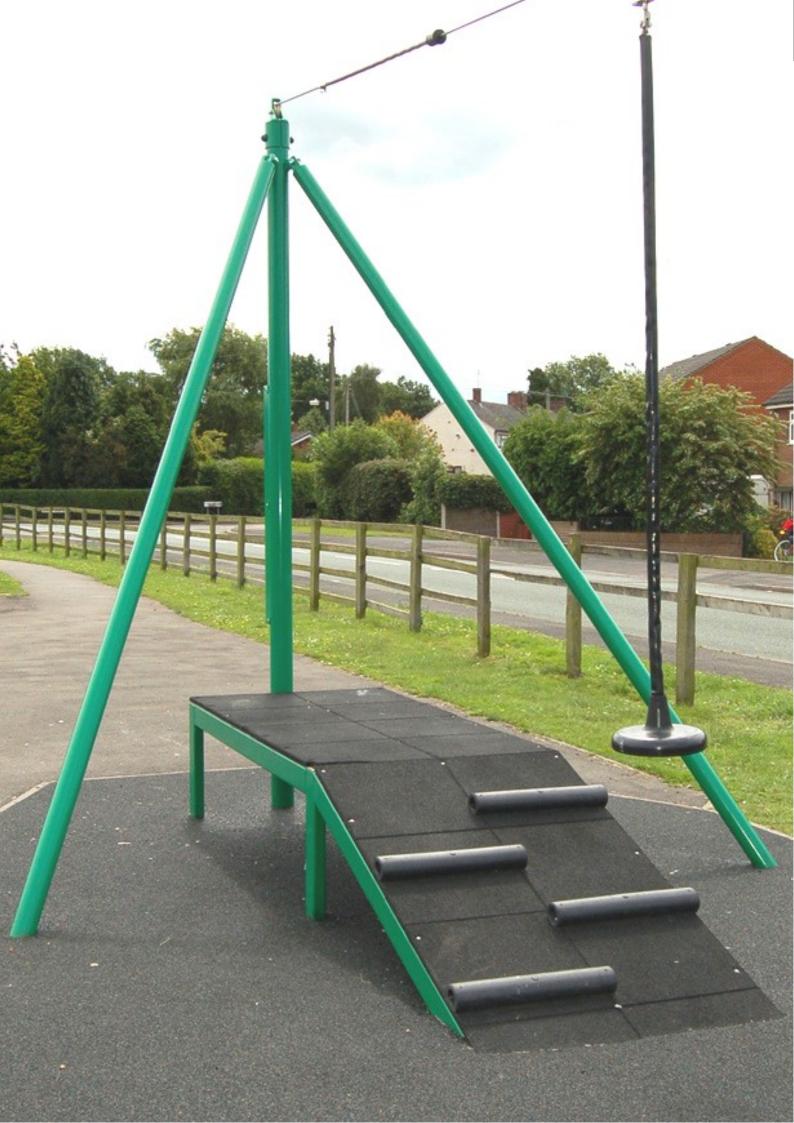

### **Timber Runways**

### **Timber Runway 1 Way**

- Single Directional Carriage with Brake
- 1 x Single Rubber Pendulum Seat
- Available on 20m, 25m and 30m lengths

Product Dimensions

Min Space Required

Free Fall Height

3.89 x 2.1 x 20m