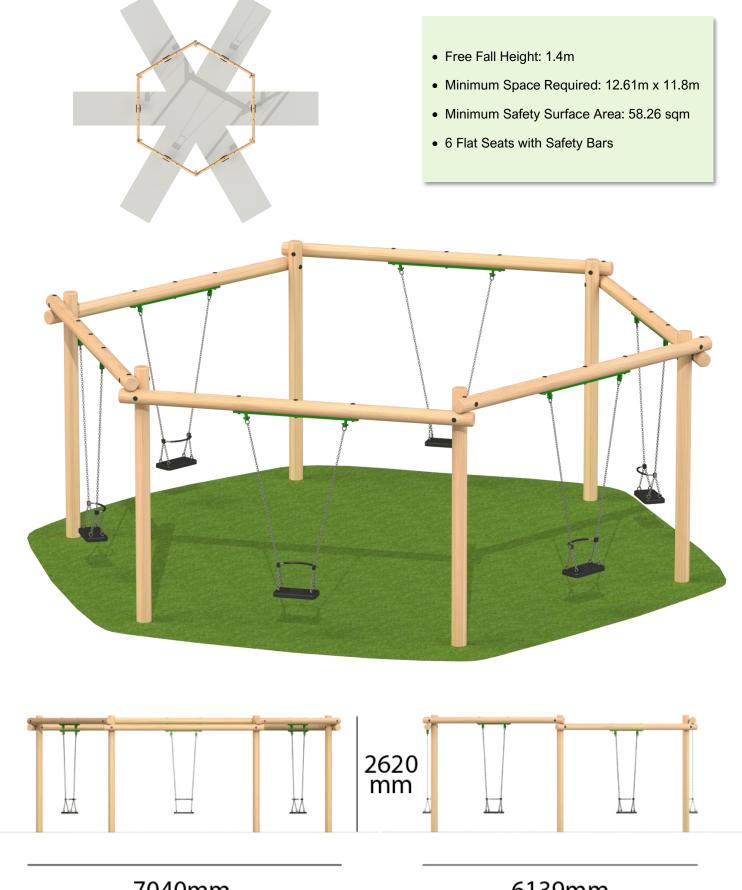

inimum Safety Surface Area: 21 sqm





2400mm 3610mm



# Timber Swings - Group Swing Combination

### 1 Group and 2 Flat Seats 2.4m

- Free Fall Height: 1.4m
- Minimum Space Required: 7m x 7.2m
- Minimum Safety Surface Area: 38.32 sqm





# Timber Swings - Inclusive Seat

# 1 Inclusive Seat Swing 2.4m

- Free Fall Height: 1.4m
- Minimum Space Required: 2.7m x 7m
- Minimum Safety Surface Area: 12.60 sqm







# Timber Swings - Inclusive Seat Combinations

### 1 Inclusive and 1 Flat Seat 2.4m

- Free Fall Height: 1.4m
- Minimum Space Required: 2.6 x 7.0m
- Minimum Safety Surface Area: 20.16 sqm









### 1 Inclusive and 1 Cradle Seat 2.4m

• Free Fall Height: 1.4m

• Minimum Space Required: 3.6m x 7.0m

• Minimum Safety Surface Area: 20.16 sqm









### **6 Seat Hexagonal Swing**



7040mm 6139mm

# Timber Swings - Multi User Swings

### 4.85m Crocodile Swing

- Free Fall Height: 1.5m
- Minimum Space Required: 11.31 x 3.15m
- Minimum Safety Surface Area: 33.91sqm
- 10 Sets of Suspending Ropes
- Suitable for up to 9 children
- · Steel Feet fitted as standard







### 2.35m Crocodile Swing



- Free Fall Height: 1.5m
- Minimum Space Required: 8.4m x 3.15m
- Minimum Safety Surface Area: 25.15 sqm
- 5 Sets of Suspending Ropes
- Suitable for up to 4 children
- · Steel Feet fitted as standard





### **Timber Runways**

### **Timber Runway 1 Way**

- Single Directional Carriage with Brake
- 1 x Single Rubber Pendulum Seat
- Available on 20m, 25m and 30m lengths







Product Dimensions

Min Space Required

Free Fall Height

3.89 x 2.1 x 20m

24 x 4m

1.25m

3.89 x 2.1