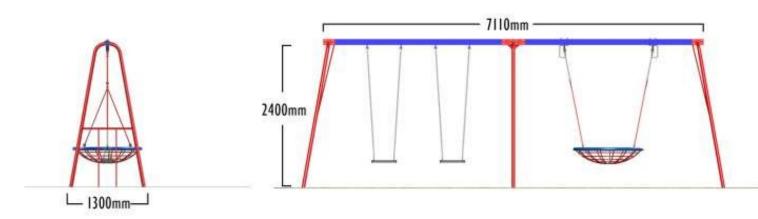

#### 1 Flat Seat 2.4m

- Free Fall Height: 1.43m
- Minimum Space Required: 7.0m x 2.82m
- Minimum Safety Surface Area: 11.73 sqm