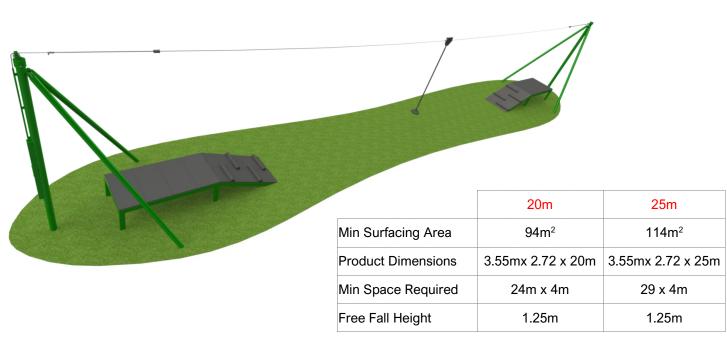

### **Steel Runway 1 Way**

- Single Directional Carriage with Brake
- 1 x Single Rubber Pendulum Seat
- · Available on 20m, 25m and 30m lengths

 20m One Way
 25m One Way
 30m One Way

 Min Surfacing Area
 94m²
 114m²
 132m²

 Product Dimensions
 3.55mx 2.72 x 20m
 3.55mx 2.72 x 25m
 3.55mx 2.72 x 30m

 Min Space Required
 24m x 4m
 29 x 4m
 34 x 4m

1.25m

### **Steel Runway 2 Way**

Free Fall Height

Double Directional Carriage with Brake

1.25m

1.25m

- 1 x Single Rubber Pendulum Seat
- Available on 20m and 25m lengths