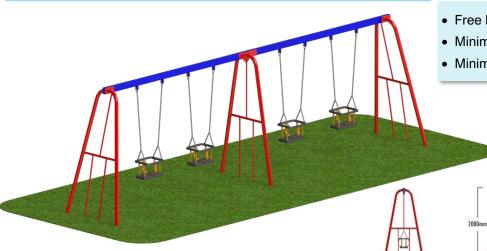

#### 2 Flat and 2 Cradle Seats 2.4m

- Free Fall Height: 1.4m
- Minimum Space Required: 6.7m x 7.2m
- Minimum Safety Surface Area: 38.60 sqm