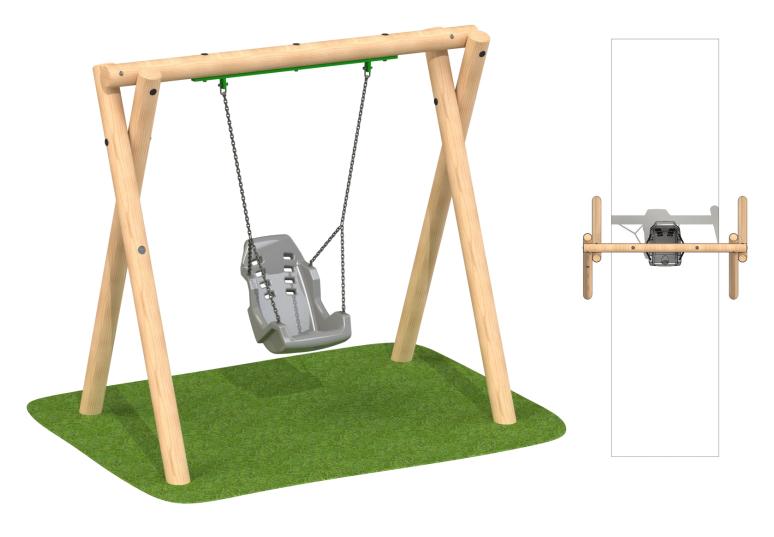

# Timber Swings - Inclusive Seat

# 1 Inclusive Seat Swing 2.4m

- Free Fall Height: 1.4m
- Minimum Space Required: 2.7m x 7m
- Minimum Safety Surface Area: 12.60 sqm