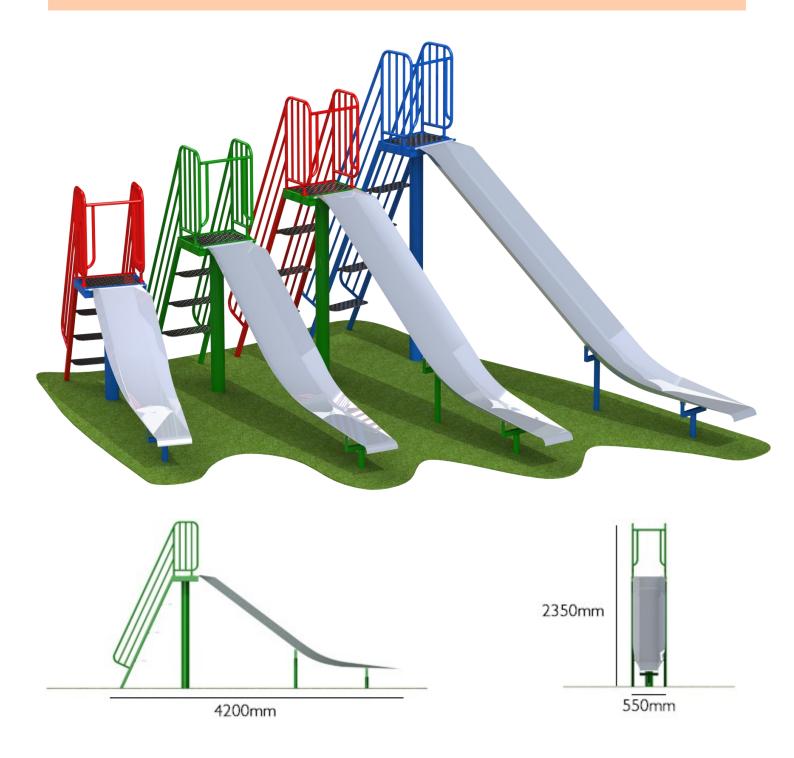

### Stainless Steel Slides - 1m / 1.3m / 1.6m / 1.9m

#### 1.0m Slide

Size: L: 2.76 x W: 0.5 x H: 1.76m

Min Space Required: 6.13 x 3.49m (17.6m²)

Free Fall Height: 1.0m

#### I.6m Slide

Size: L: 4.13 x W: 0.5 x H: 2.37m

Min Space Required:  $7.72 \times 3.59 \text{m}$  (23.1 m<sup>2</sup>)

Free Fall Height: 1.6m

#### 1.3m Slide

Size: L: 3.54 x W: 0.5 x H: 2.07m

Min Space Required: 6.95 x 3.49m (20.1m²) Free Fall Height: 1.3m

#### 1.9m Slide

Size: L: 4.7 x W: 0.5 x H: 2.66m

Min Space Required: 8.4 x 3.99m (27.9m²)

Free Fall Height: 1.9m