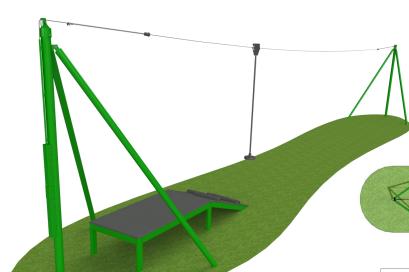

### **Timber Runways**

### **Timber Runway 1 Way**

- Single Directional Carriage with Brake
- 1 x Single Rubber Pendulum Seat
- Available on 20m, 25m and 30m lengths

Product Dimensions

Min Space Required

Free Fall Height

3.89 x 2.1 x 20m