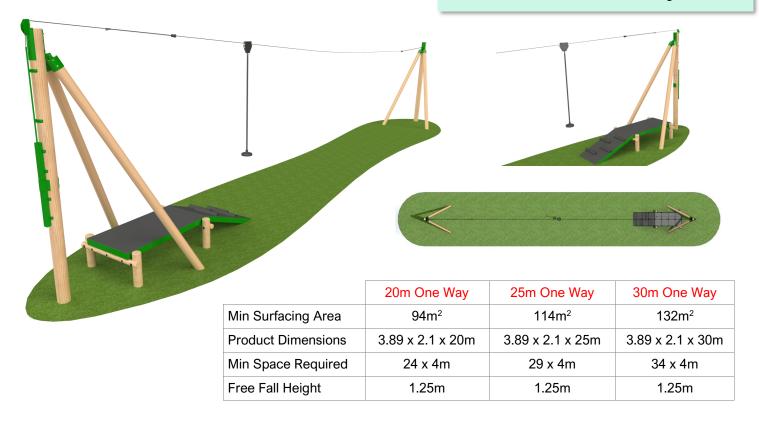

### **Timber Runways**

### **Timber Runway 1 Way**

- Single Directional Carriage with Brake
- 1 x Single Rubber Pendulum Seat
- Available on 20m, 25m and 30m lengths

Product Dimensions

Min Space Required

Free Fall Height

3.89 x 2.1 x 20m

24 x 4m

1.25m

3.89 x 2.1 x 25m

29 x 4m

1.25m