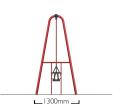

#### 1 Flat Seat 2.4m

- Free Fall Height: 1.43m
- Minimum Space Required: 7.0m x 2.82m
- Minimum Safety Surface Area: 11.73 sqm