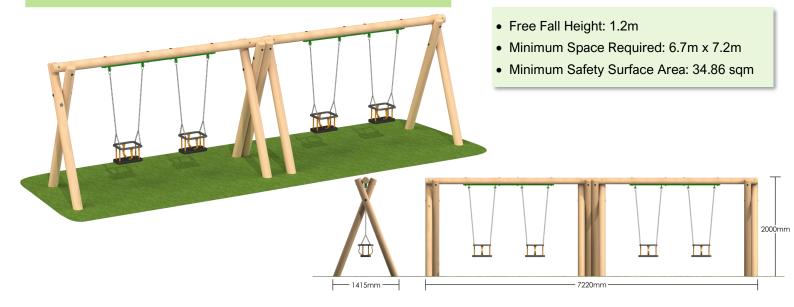

### 4 Cradle Seats 2.0m

- Free Fall Height: 1.22m
- Minimum Space Required: 6.95m x 6.2m
- Minimum Safety Surface Area: 34.86 sqm