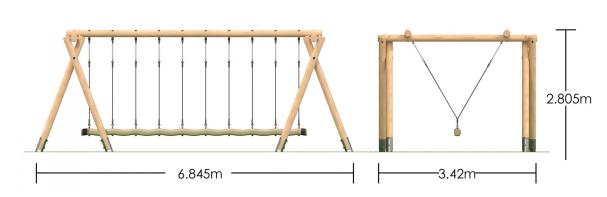

### 4.85m Crocodile Swing

- Free Fall Height: 1.5m
- Minimum Space Required: 11.31 x 3.15m
- Minimum Safety Surface Area: 33.91sqm
- 10 Sets of Suspending Ropes
- Suitable for up to 9 children
- · Steel Feet fitted as standard