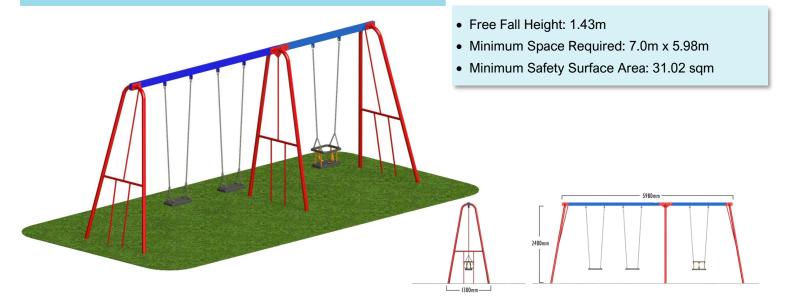

#### 2 Flat Seats 2.4m

- Free Fall Height: 1.43m
- Minimum Space Required: 7.0m x 3.99m
- Minimum Safety Surface Area: 19.30 sqm

### 4 Flat Seats 2.4m

- Free Fall Height: 1.43m
- Minimum Space Required: 7.11m x 7.62m
- Minimum Safety Surface Area: 38.60 sqm

7110mm

#### 2 Flat and 1 Cradle Seat 2.4m

- Free Fall Height: 1.4m
- Minimum Space Required: 6.2m x 6.7m
- Minimum Safety Surface Area: 31.02 sqm