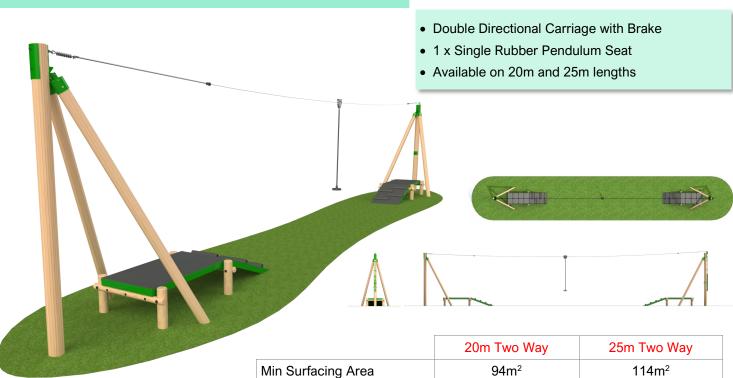

### **Steel Runway 2 Way**

Free Fall Height

Double Directional Carriage with Brake

1.25m

1.25m

- 1 x Single Rubber Pendulum Seat
- Available on 20m and 25m lengths