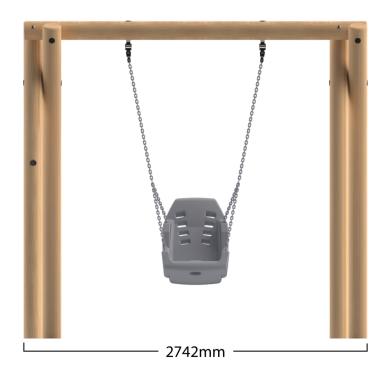

# Timber Swings - Inclusive Seat

# 1 Inclusive Seat Swing 2.4m

- Free Fall Height: 1.4m
- Minimum Space Required: 2.7m x 7m
- Minimum Safety Surface Area: 12.60 sqm