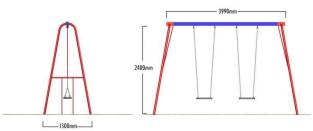

#### 2 Flat Seats 2.4m

- Free Fall Height: 1.43m
- Minimum Space Required: 7.0m x 3.99m
- Minimum Safety Surface Area: 19.30 sqm