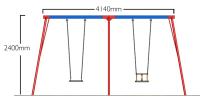

#### 2 Flat Seats 2.4m

- Free Fall Height: 1.43m
- Minimum Space Required: 7.0m x 3.99m
- Minimum Safety Surface Area: 19.30 sqm

### 4 Flat Seats 2.4m

- Free Fall Height: 1.43m
- Minimum Space Required: 7.11m x 7.62m
- Minimum Safety Surface Area: 38.60 sqm

7110mm