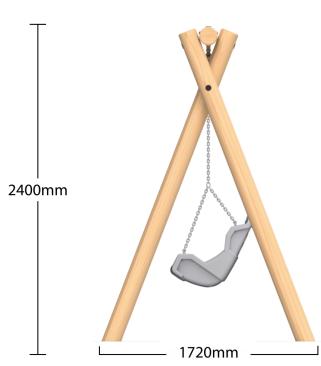

# Timber Swings - Inclusive Seat

# 1 Inclusive Seat Swing 2.4m

- Free Fall Height: 1.4m
- Minimum Space Required: 2.7m x 7m
- Minimum Safety Surface Area: 12.60 sqm