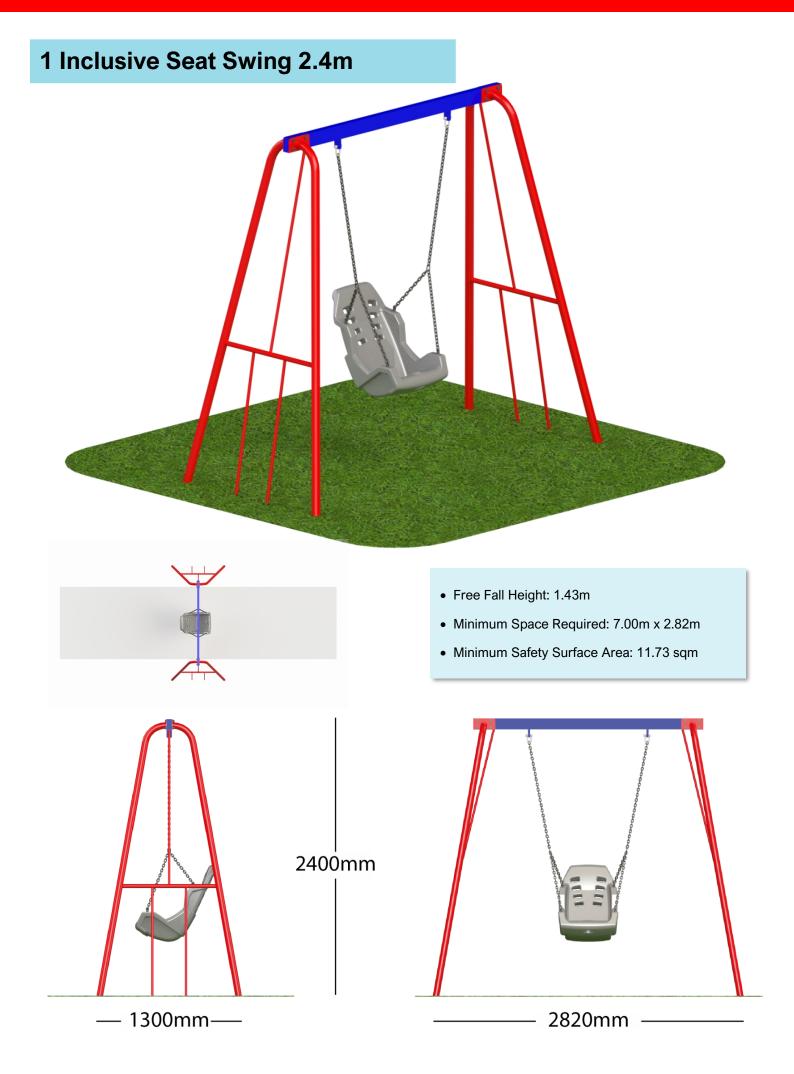

# 1 Inclusive Seat Swing 2.4m

- Free Fall Height: 1.4m
- Minimum Space Required: 2.7m x 7m
- Minimum Safety Surface Area: 12.60 sqm