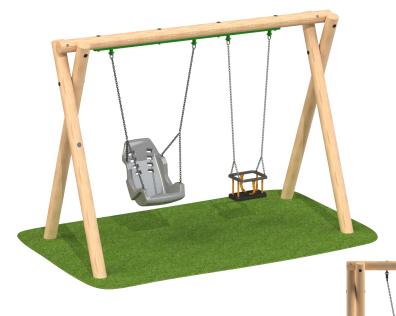

#### 1 Flat and 1 Cradle Seat 2.4m

- Free Fall Height: 1.4m
- Minimum Space Required: 6.7m x 4.8m
- Minimum Safety Surface Area: 23.45 sqm