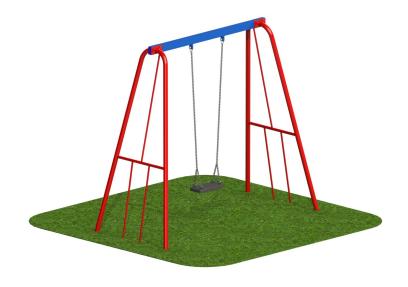

### **Timber Runways**

### **Timber Runway 1 Way**

- Single Directional Carriage with Brake
- 1 x Single Rubber Pendulum Seat
- Available on 20m, 25m and 30m lengths







Product Dimensions

Min Space Required

Free Fall Height

3.89 x 2.1 x 20m

24 x 4m

1.25m

3.89 x 2.1 x 25m

29 x 4m

1.25m

# Steel Swings - Cradle Seats

#### 1 Cradle Seat 2.0m



- Free Fall Height: 1.22m
- Minimum Space Required: 6.2m x 2.66m
- Minimum Safety Surface Area: 10.59 sqm





#### 2 Cradle Seats 2.0m



- Free Fall Height: 1.22m
- Minimum Space Required: 6.2m x 3.8m
- Minimum Safety Surface Area: 17.43 sqm





### 4 Cradle Seats 2.0m



- Free Fall Height: 1.22m
- Minimum Space Required: 6.95m x 6.2m
- Minimum Safety Surface Area: 34.86 sqm

# Steel Swings - Flat Seats

#### 1 Flat Seat 2.4m



- Free Fall Height: 1.43m
- Minimum Space Required: 7.0m x 2.82m
- Minimum Safety Surface Area: 11.73 sqm



#### 2 Flat Seats 2.4m



- Free Fall Height: 1.43m
- Minimum Space Required: 7.0m x 3.99m
- Minimum Safety Surface Area: 19.30 sqm



### 4 Flat Seats 2.4m



- Free Fall Height: 1.43m
- Minimum Space Required: 7.11m x 7.62m
- Minimum Safety Surface Area: 38.60 sqm

7110mm





### Steel Swings - Cradle and Flat Seat Combination Units

#### 1 Cradle and 1 Flat Seat 2.4m



- Free Fall Height: 1.43m
- Minimum Space Required: 6.2m x 4.9m
- Minimum Safety Surface Area: 23.49 sqm





#### 1 Cradle and 2 Flat Seats 2.4m



#### 2 Cradle and 2 Flat Seats 2.4m



# Steel Swings - Group Swing



# Steel Swings - Group Swing Combination Unit

### 1 Cradle and 1 Flat Seat 2.4m



- Free F