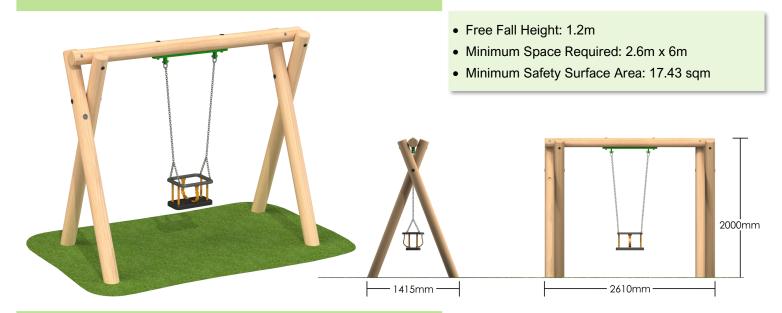

#### 1 Cradle Seat 2.0m

- Free Fall Height: 1.22m
- Minimum Space Required: 6.2m x 2.66m
- Minimum Safety Surface Area: 10.59 sqm