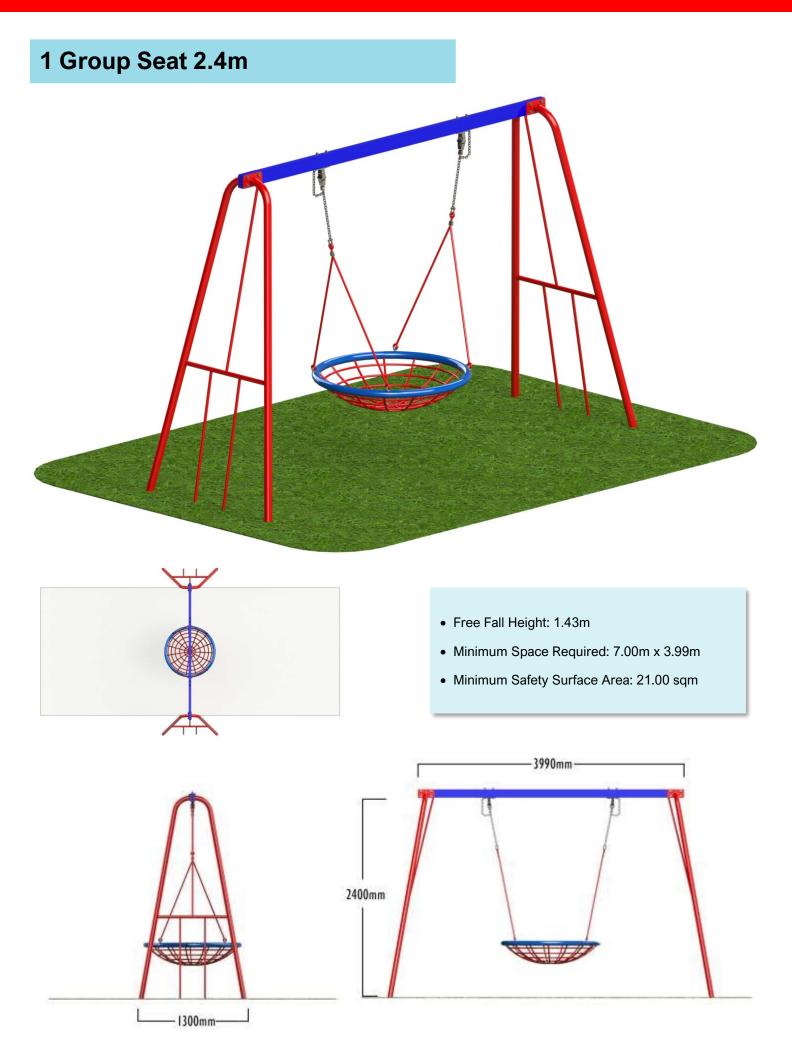

# 1 Group Swing 2.4m

• Free Fall Height: 1.4m

• Minimum Space Required: 3.6m x 7m

• Minimum Safety Surface Area: 21 sqm

2400mm 3610mm