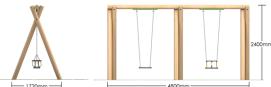

swings and slides



# Timber Swings - Cradle Seats

#### 1 Cradle Seat 2.0m



#### 2 Cradle Seats 2.0m



### 4 Cradle Seats 2.0m



# Timber Swings - Flat Seats

#### 1 Flat Seat 2.4m



#### 2 Flat Seats 2.4m



### 4 Flat Seats 2.4m







### Timber Swings - Combined Cradle and Flat Seat Units

#### 1 Flat and 1 Cradle Seat 2.4m



- Free Fall Height: 1.4m
- Minimum Space Required: 6.7m x 4.8m
- Minimum Safety Surface Area: 23.45 sqm



#### 2 Flat and 1 Cradle Seat 2.4m

- Free Fall Height: 1.4m
- Minimum Space Required: 6.2m x 6.7m
- Minimum Safety Surface Area: 31.02 sqm



#### 2 Flat and 2 Cradle Seats 2.4m



- Free Fall Height: 1.4m
- Minimum Space Required: 6.7m x 7.2m
- Minimum Safety Surface Area: 38.60 sqm



# Timber Swings - Group Swing

# 1 Group Swing 2.4m



• Free Fall Height: 1.4m

• Minimum Space Required: 3.6m x 7m

• Minimum Safety Surface Area: 21 sqm





2400mm 3610mm



# Timber Swings - Group Swing Combination

### 1 Group and 2 Flat Seats 2.4m

- Free Fall Height: 1.4m
- Minimum Space Required: 7m x 7.2m
- Minimum Safety Surface Area: 38.32 sqm





# Timber Swings - Inclusive Seat

# 1 Inclusive Seat Swing 2.4m

- Free Fall Height: 1.4m
- Minimum Space Required: 2.7m x 7m
- Minimum Safety Sur