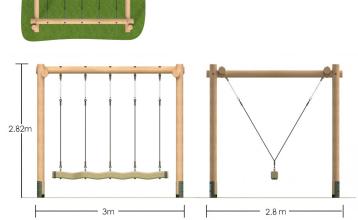

### 2.35m Crocodile Swing

- Free Fall Height: 1.5m
- Minimum Space Required: 8.4m x 3.15m
- Minimum Safety Surface Area: 25.15 sqm
- 5 Sets of Suspending Ropes
- Suitable for up to 4 children
- · Steel Feet fitted as standard