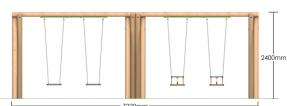

# Timber Swings - Flat Seats

#### 1 Flat Seat 2.4m

#### 2 Flat Seats 2.4m

### 4 Flat Seats 2.4m