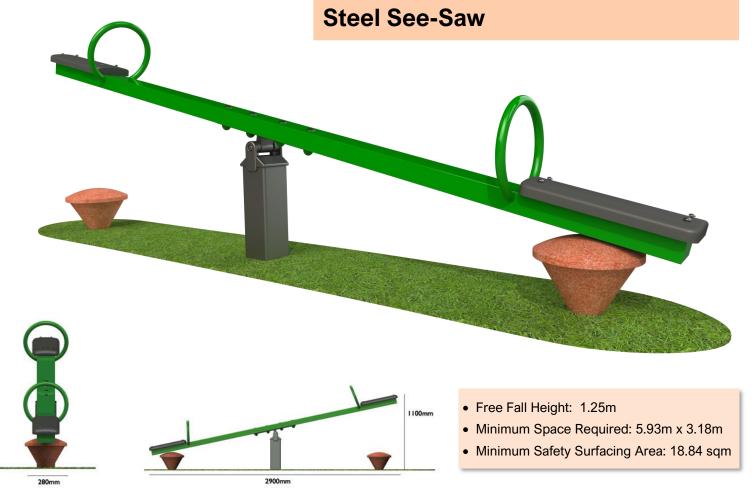

# Steel Swings - Inclusive Swing



### Steel Swings - Group Swing Combination Unit



#### 1 Inclusive and 1 Flat Seat 2.4m

- Free Fall Height: 1.4m
- Minimum Space Required: 4.3m x 7.0m
- Minimum Safety Surface Area: 19.30 sqm







### **Steel Runway 1 Way**



- Single Directional Carriage with Brake
- 1 x Single Rubber Pendulum Seat
- · Available on 20m, 25m and 30m lengths

 20m One Way
 25m One Way
 30m One Way

 Min Surfacing Area
 94m²
 114m²
 132m²

 Product Dimensions
 3.55mx 2.72 x 20m
 3.55mx 2.72 x 25m
 3.55mx 2.72 x 30m

 Min Space Required
 24m x 4m
 29 x 4m
 34 x 4m

1.25m

### **Steel Runway 2 Way**



Free Fall Height

Double Directional Carriage with Brake

1.25m

1.25m

- 1 x Single Rubber Pendulum Seat
- Available on 20m and 25m lengths



# Playground See-Saws





### Stainless Steel Slides - 1m / 1.3m / 1.6m / 1.9m



#### 1.0m Slide

Size: L: 2.76 x W: 0.5 x H: 1.76m

Min Space Required: 6.13 x 3.49m (17.6m²)

Free Fall Height: 1.0m

#### I.6m Slide

Size: L: 4.13 x W: 0.5 x H: 2.37m

Min Space Required:  $7.72 \times 3.59 \text{m}$  (23.1 m<sup>2</sup>)

Free Fall Height: 1.6m

#### 1.3m Slide

Size: L: 3.54 x W: 0.5 x H: 2.07m

Min Space Required: 6.95 x 3.49m (20.1m²) Free Fall Height: 1.3m

#### 1.9m Slide

Size: L: 4.7 x W: 0.5 x H: 2.66m

Min Space Required: 8.4 x 3.99m (27.9m²)

Free Fall Height: 1.9m