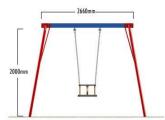

#### 1 Flat Seat 2.4m

- Free Fall Height: 1.43m
- Minimum Space Required: 7.0m x 2.82m
- Minimum Safety Surface Area: 11.73 sqm