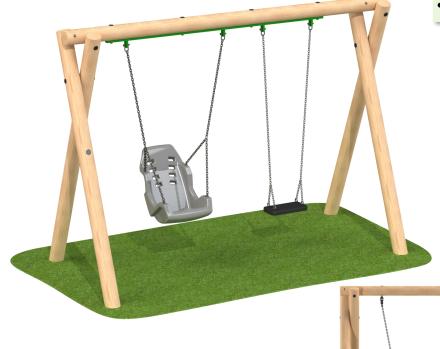

# Timber Swings - Inclusive Seat Combinations

### 1 Inclusive and 1 Flat Seat 2.4m

- Free Fall Height: 1.4m
- Minimum Space Required: 2.6 x 7.0m
- Minimum Safety Surface Area: 20.16 sqm