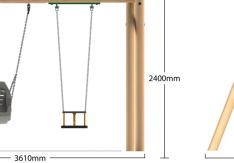

# 1 Group Swing 2.4m

• Free Fall Height: 1.4m

• Minimum Space Required: 3.6m x 7m

• Minimum Safety Surface Area: 21 sqm

2400mm 3610mm