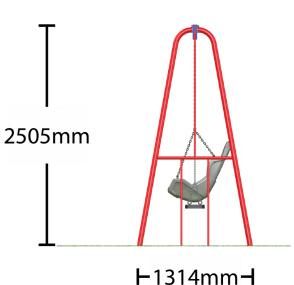

# Steel Swings - Cradle Seats

#### 1 Cradle Seat 2.0m

- Free Fall Height: 1.22m
- Minimum Space Required: 6.2m x 2.66m
- Minimum Safety Surface Area: 10.59 sqm