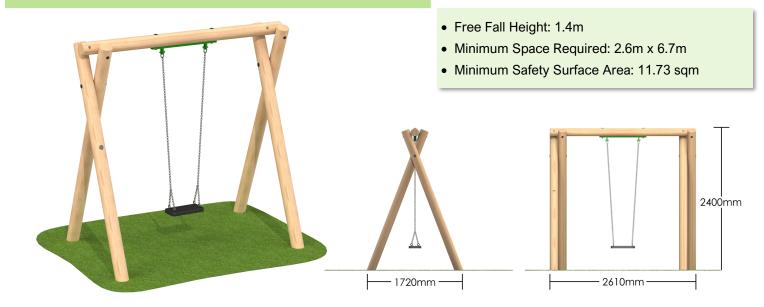

# Steel Swings - Flat Seats

#### 1 Flat Seat 2.4m

- Free Fall Height: 1.43m
- Minimum Space Required: 7.0m x 2.82m
- Minimum Safety Surface Area: 11.73 sqm