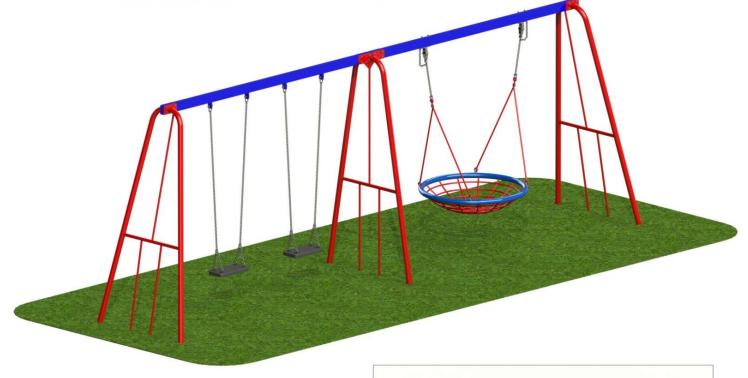

### 1 Group and 2 Flat Seats 2.4m

- Free Fall Height: 1.4m
- Minimum Space Required: 7m x 7.2m
- Minimum Safety Surface Area: 38.32 sqm