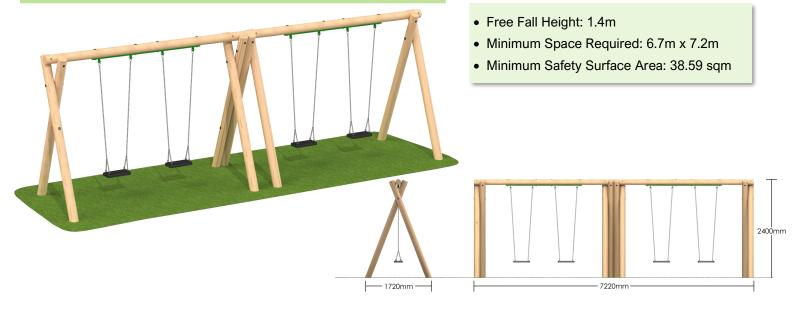

# Steel Swings - Flat Seats

### 4 Flat Seats 2.4m

- Free Fall Height: 1.43m
- Minimum Space Required: 7.11m x 7.62m
- Minimum Safety Surface Area: 38.60 sqm

7110mm