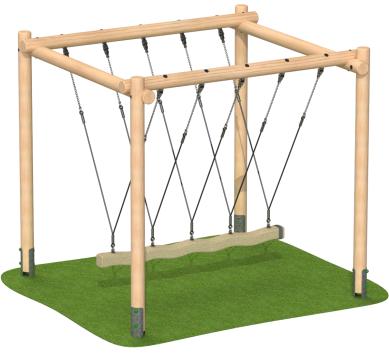

### 4.85m Crocodile Swing

- Free Fall Height: 1.5m
- Minimum Space Required: 11.31 x 3.15m
- Minimum Safety Surface Area: 33.91sqm
- 10 Sets of Suspending Ropes
- Suitable for up to 9 children
- · Steel Feet fitted as standard