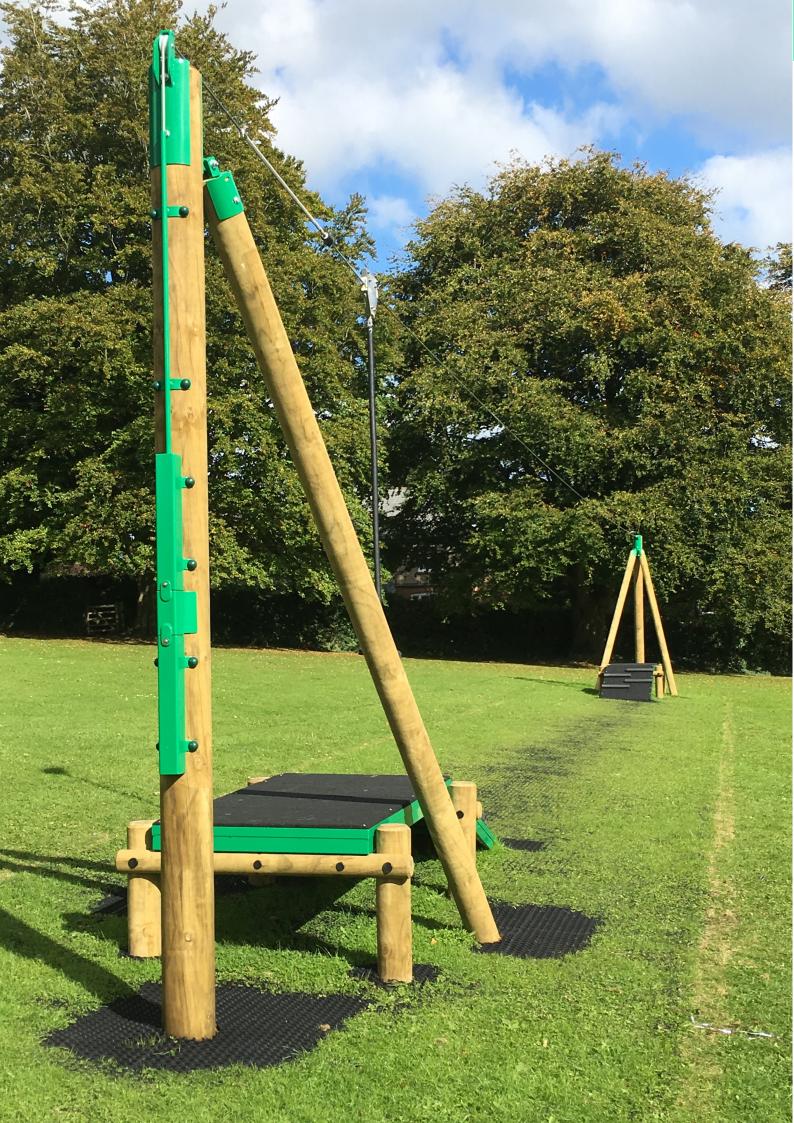

### **Timber Runways**

### **Timber Runway 1 Way**

- Single Directional Carriage with Brake
- 1 x Single Rubber Pendulum Seat
- Available on 20m, 25m and 30m lengths

Product Dimensions

Min Space Required

Free Fall Height

3.89 x 2.1 x 20m