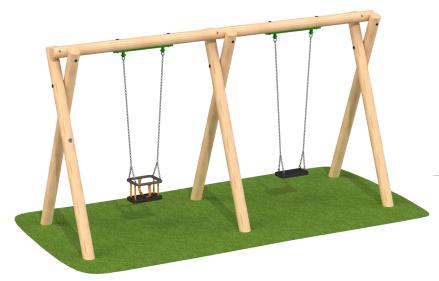

swings and slides



# Timber Swings - Cradle Seats

#### 1 Cradle Seat 2.0m



#### 2 Cradle Seats 2.0m



### 4 Cradle Seats 2.0m



# Timber Swings - Flat Seats

#### 1 Flat Seat 2.4m



#### 2 Flat Seats 2.4m



### 4 Flat Seats 2.4m







### Timber Swings - Combined Cradle and Flat Seat Units

#### 1 Flat and 1 Cradle Seat 2.4m



- Free Fall Height: 1.4m
- Minimum Space Required: 6.7m x 4.8m
- Minimum Safety Surface Area: 23.45 sqm



#### 2 Flat and 1 Cradle Seat 2.4m

- Free Fall Height: 1.4m
- Minimum Space Required: 6.2m x 6.7m
- Minimum Safety Surface Area: 31.02 sqm



#### 2 Flat and 2 Cradle Seats 2.4m



- Free Fall Height: 1.4m
- Minimum Space Required: 6.7m x 7.2m
- Minimum Safety Surface Area: 38.60 sqm



# Timber Swings - Group Swing

# 1 Group Swing 2.4m



• Free Fall Height: 1.4m

• Minimum Space Required: 3.6m x 7m

• Minimum Safety Surface Area: 21 sqm





2400mm 3610mm



# Timber Swings - Group Swing Combination

### 1 Group and 2 Flat Seats 2.4m

- Free Fall Height: 1.4m
- Minimum Space Required: 7m x 7.2m
- Minimum Safety Surface Area: 38.32 sqm





# Timber Swings - Inclusive Seat

# 1 I