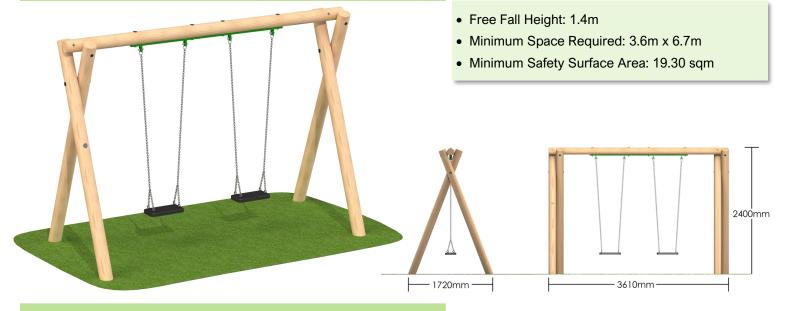

# Steel Swings - Flat Seats

#### 2 Flat Seats 2.4m

- Free Fall Height: 1.43m
- Minimum Space Required: 7.0m x 3.99m
- Minimum Safety Surface Area: 19.30 sqm