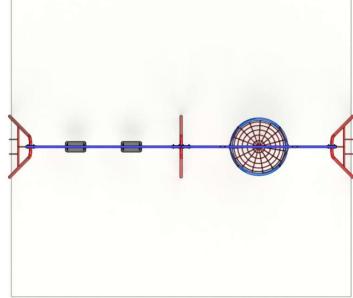

### 1 Cradle and 1 Flat Seat 2.4m

- Free Fall Height: 1.43m
- Minimum Space Required: 7.11m x 6.2m
- Minimum Safety Surface Area: 41.16 sqm