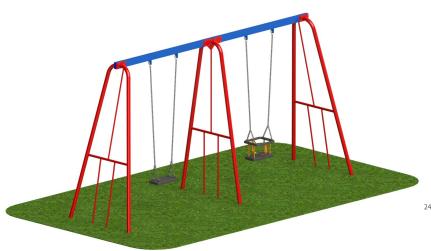

#### 2 Flat Seats 2.4m

- Free Fall Height: 1.43m
- Minimum Space Required: 7.0m x 3.99m
- Minimum Safety Surface Area: 19.30 sqm

### 4 Flat Seats 2.4m

- Free Fall Height: 1.43m
- Minimum Space Required: 7.11m x 7.62m
- Minimum Safety Surface Area: 38.60 sqm

7110mm