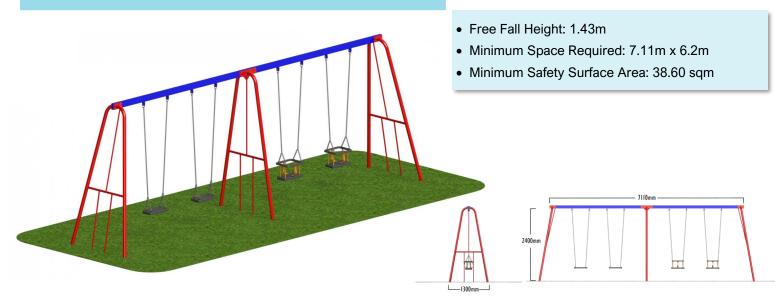

### 4 Flat Seats 2.4m

- Free Fall Height: 1.43m
- Minimum Space Required: 7.11m x 7.62m
- Minimum Safety Surface Area: 38.60 sqm

7110mm