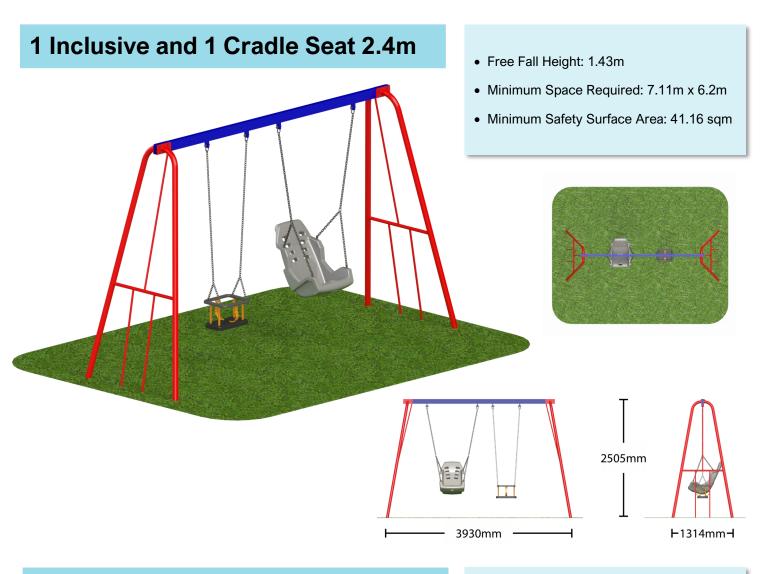

### 1 Cradle and 1 Flat Seat 2.4m

- Free Fall Height: 1.43m
- Minimum Space Required: 7.11m x 6.2m
- Minimum Safety Surface Area: 41.16 sqm