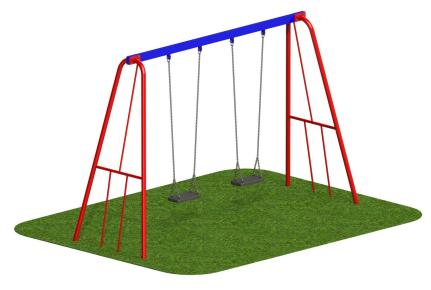

#### 1 Flat Seat 2.4m

- Free Fall Height: 1.43m
- Minimum Space Required: 7.0m x 2.82m
- Minimum Safety Surface Area: 11.73 sqm

#### 2 Flat Seats 2.4m

- Free Fall Height: 1.43m
- Minimum Space Required: 7.0m x 3.99m
- Minimum Safety Surface Area: 19.30 sqm