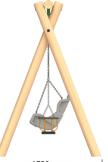

# 1 Group Swing 2.4m

• Free Fall Height: 1.4m

• Minimum Space Required: 3.6m x 7m

• Minimum Safety Surface Area: 21 sqm

2400mm 3610mm