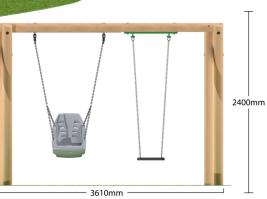

# 1 Group Swing 2.4m

• Free Fall Height: 1.4m

• Minimum Space Required: 3.6m x 7m

• Minimum Safety Surface Area: 21 sqm

2400mm 3610mm