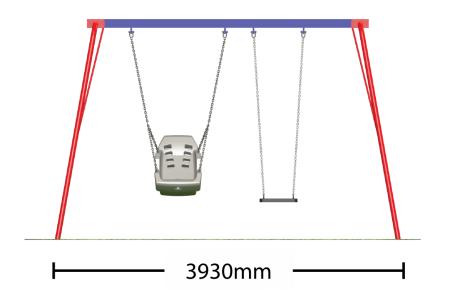

### Timber Swings - Combined Cradle and Flat Seat Units

#### 1 Flat and 1 Cradle Seat 2.4m

- Free Fall Height: 1.4m
- Minimum Space Required: 6.7m x 4.8m
- Minimum Safety Surface Area: 23.45 sqm