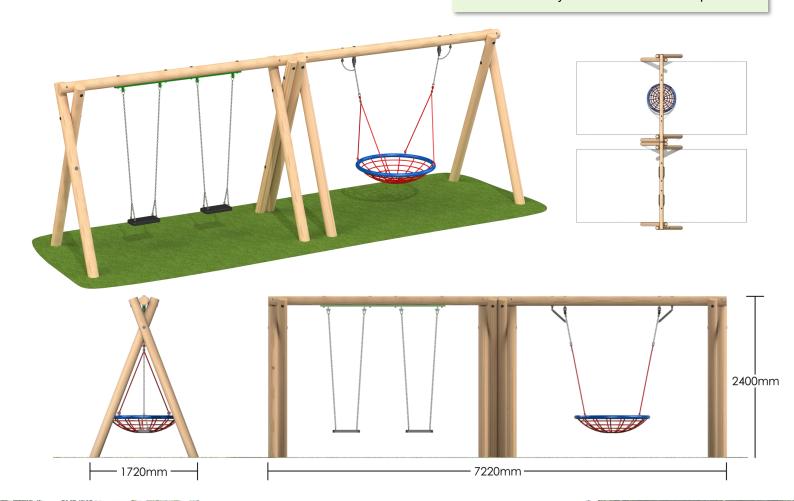

### Timber Swings - Combined Cradle and Flat Seat Units

#### 2 Flat and 1 Cradle Seat 2.4m

- Free Fall Height: 1.4m
- Minimum Space Required: 6.2m x 6.7m
- Minimum Safety Surface Area: 31.02 sqm