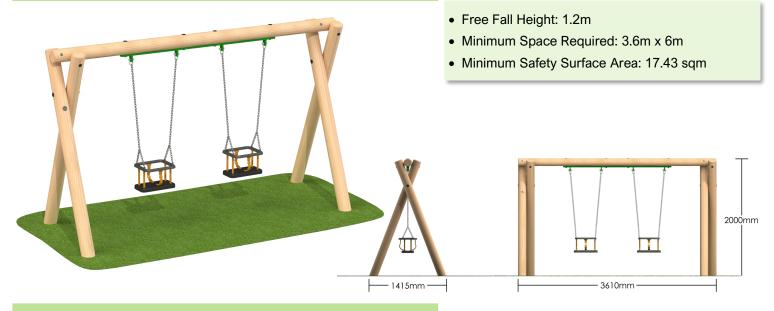

#### 2 Cradle Seats 2.0m

- Free Fall Height: 1.22m
- Minimum Space Required: 6.2m x 3.8m
- Minimum Safety Surface Area: 17.43 sqm