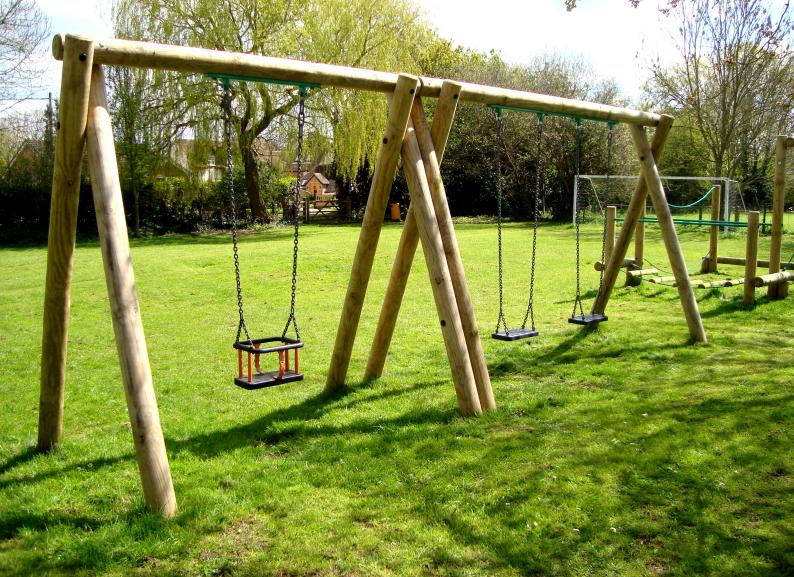

swings and slides



# Timber Swings - Cradle Seats

#### 1 Cradle Seat 2.0m



#### 2 Cradle Seats 2.0m



### 4 Cradle Seats 2.0m



# Timber Swings - Flat Seats

#### 1 Flat Seat 2.4m



#### 2 Flat Seats 2.4m



### 4 Flat Seats 2.4m







### Timber Swings - Combined Cradle and Flat Seat Units

#### 1 Flat and 1 Cradle Seat 2.4m



- Free Fall Height: 1.4m
- Minimum Space Required: 6.7m x 4.8m
- Minimum Safety Surface Area: 23.45 sqm



#### 2 Flat and 1 Cradle Seat 2.4m

- Free Fall Height: 1.4m
- Minimum Space Required: 6.2m x 6.7m
- Minimum Safety Surface Area: 31.02 sqm



#### 2 Flat and 2 Cradle Seats 2.4m



- Free Fall Height: 1.4m
- Minimum Space Required: 6.7m x 7.2m
- Minimum Safety Surface Area: 38.60 sqm



# Timber Swings - Group Swing

# 1 Group Swing 2.4m



• Free Fall Height: 1.4m

• Minimum Space Required: 3.6m x 7m

• Minimum Safety Surface Area: 21 sqm





2400mm 3610mm



# Timber Swings - Group Swing Combination

### 1 Group and 2 Flat Seats 2.4m

- Free Fall Height: 1.4m
- Minimum Space Required: