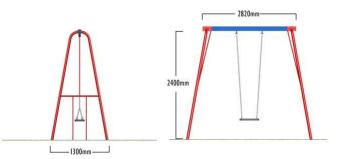

gle Rubber Pendulum Seat
- Available on 20m, 25m and 30m lengths







Product Dimensions

Min Space Required

Free Fall Height

3.89 x 2.1 x 20m

24 x 4m

1.25m

3.89 x 2.1 x 25m

29 x 4m

1.25m

# Steel Swings - Cradle Seats

#### 1 Cradle Seat 2.0m



- Free Fall Height: 1.22m
- Minimum Space Required: 6.2m x 2.66m
- Minimum Safety Surface Area: 10.59 sqm





#### 2 Cradle Seats 2.0m



- Free Fall Height: 1.22m
- Minimum Space Required: 6.2m x 3.8m
- Minimum Safety Surface Area: 17.43 sqm





### 4 Cradle Seats 2.0m



- Free Fall Height: 1.22m
- Minimum Space Required: 6.95m x 6.2m
- Minimum Safety Surface Area: 34.86 sqm

# Steel Swings - Flat Seats

#### 1 Flat Seat 2.4m



- Free Fall Height: 1.43m
- Minimum Space Required: 7.0m x 2.82m
- Minimum Safety Surface Area: 11.73 sqm



#### 2 Flat Seats 2.4m



- Free Fall Height: 1.43m
- Minimum Space Required: 7.0m x 3.99m
- Minimum Safety Surface Area: 19.30 sqm



### 4 Flat Seats 2.4m



- Free Fall Height: 1.43m
- Minimum Space Required: 7.11m x 7.62m
- Minimum Safety Surface Area: 38.60 sqm

7110mm





### Steel Swings - Cradle and Flat Seat Combination Units

#### 1 Cradle and 1 Flat Seat 2.4m



- Free Fall Height: 1.43m
- Minimum Space Required: 6.2m x 4.9m
- Minimum Safety Surface Area: 23.49 sqm





#### 1 Cradle and 2 Flat Seats 2.4m



#### 2 Cradle and 2 Flat Seats 2.4m



# Steel Swings - Group Swing



# Steel Swings - Group Swing Combination Unit

### 1 Cradle and 1 Flat Seat 2.4m



- Free Fall Height: 1.43m
- Minimum Space Required: 7.11m x 6.2m
- Minimum Safety Surface Area: 41.16 sqm





# Stee