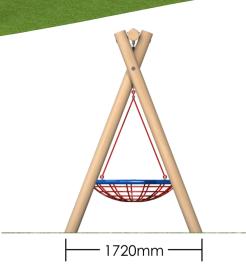

# Timber Swings - Cradle Seats

#### 1 Cradle Seat 2.0m

#### 2 Cradle Seats 2.0m

### 4 Cradle Seats 2.0m