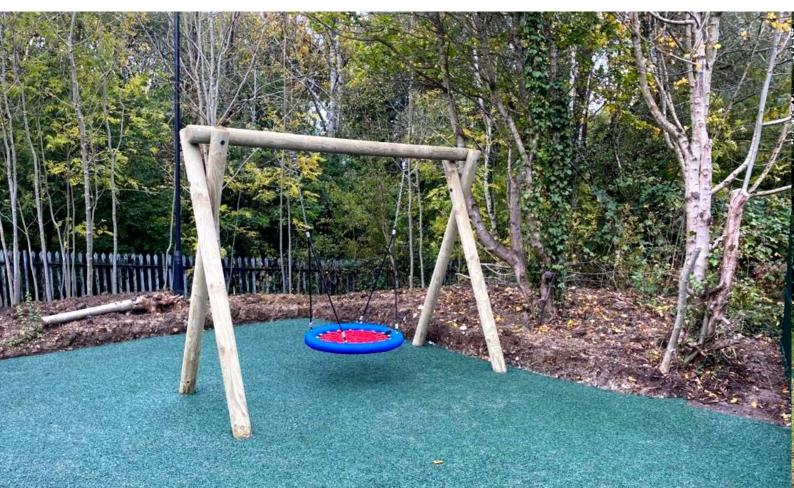

### Timber Swings - Combined Cradle and Flat Seat Units

#### 1 Flat and 1 Cradle Seat 2.4m

- Free Fall Height: 1.4m
- Minimum Space Required: 6.7m x 4.8m
- Minimum Safety Surface Area: 23.45 sqm