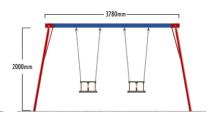

Height: 1.5m
- Minimum Space Required: 8.4m x 3.15m
- Minimum Safety Surface Area: 25.15 sqm
- 5 Sets of Suspending Ropes
- Suitable for up to 4 children
- · Steel Feet fitted as standard





### **Timber Runways**

### **Timber Runway 1 Way**

- Single Directional Carriage with Brake
- 1 x Single Rubber Pendulum Seat
- Available on 20m, 25m and 30m lengths







Product Dimensions

Min Space Required

Free Fall Height

3.89 x 2.1 x 20m

24 x 4m

1.25m

3.89 x 2.1 x 25m

29 x 4m

1.25m

# Steel Swings - Cradle Seats

#### 1 Cradle Seat 2.0m



- Free Fall Height: 1.22m
- Minimum Space Required: 6.2m x 2.66m
- Minimum Safety Surface Area: 10.59 sqm





#### 2 Cradle Seats 2.0m



- Free Fall Height: 1.22m
- Minimum Space Required: 6.2m x 3.8m
- Minimum Safety Surface Area: 17.43 sqm





### 4 Cradle Seats 2.0m



- Free Fall Height: 1.22m
- Minimum Space Required: 6.95m x 6.2m
- Minimum Safety Surface Area: 34.86 sqm

# Steel Swings - Flat Seats

#### 1 Flat Seat 2.4m



- Free Fall Height: 1.43m
- Minimum Space Required: 7.0m x 2.82m
- Minimum Safety Surface Area: 11.73 sqm



#### 2 Flat Seats 2.4m



- Free Fall Height: 1.43m
- Minimum Space Required: 7.0m x 3.99m
- Minimum Safety Surface Area: 19.30 sqm



### 4 Flat Seats 2.4m



- Free Fall Height: 1.43m
- Minimum Space Required: 7.11m x 7.62m
- Minimum Safety Surface Area: 38.60 sqm

7110mm





### Steel Swings - Cradle and Flat Seat Combination Units

#### 1 Cradle and 1 Flat Seat 2.4m



- Free Fall Height: 1.43m
- Minimum Space Required: 6.2m x 4.9m
- Minimum Safety Surface Area: 23.49 sqm





#### 1 Cradle