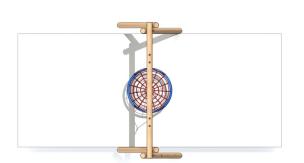

# Timber Swings - Inclusive Seat

# 1 Inclusive Seat Swing 2.4m

- Free Fall Height: 1.4m
- Minimum Space Required: 2.7m x 7m
- Minimum Safety Surface Area: 12.60 sqm