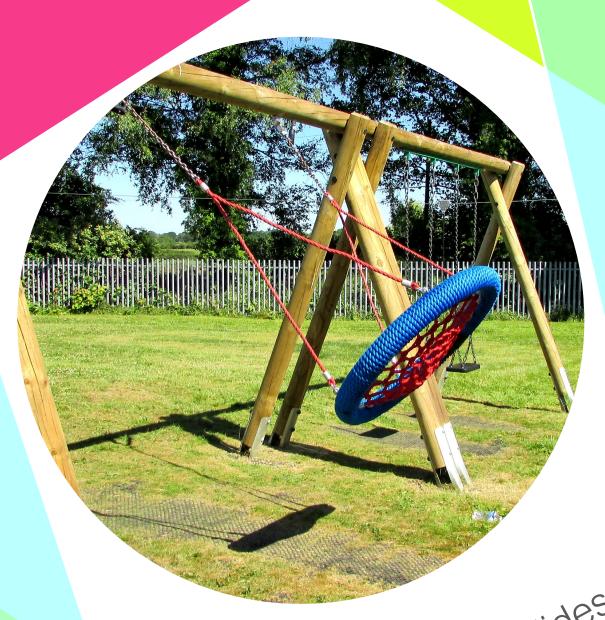

swings and slides



# Timber Swings - Cradle Seats

#### 1 Cradle Seat 2.0m



#### 2 Cradle Seats 2.0m



### 4 Cradle Seats 2.0m



# Timber Swings - Flat Seats

#### 1 Flat Seat 2.4m



#### 2 Flat Seats 2.4m



### 4 Flat Seats 2.4m







### Timber Swings - Combined Cradle and Flat Seat Units

#### 1 Flat and 1 Cradle Seat 2.4m



- Free Fall Height: 1.4m
- Minimum Space Required: 6.7m x 4.8m
- Minimum Safety Surface Area: 23.45 sqm



#### 2 Flat and 1 Cradle Seat 2.4m

- Free Fall Height: 1.4m
- Minimum Space Required: 6.2m x 6.7m
- Minimum Safety Surface Area: 31.02 sqm



#### 2 Flat and 2 Cradle Seats 2.4m



- Free Fall Height: 1.4m
- Minimum Space Required: 6.7m x 7.2m
- Minimum Safety Surface Area: 38.60 sqm



# Timber Swings - Group Swing

# 1 Group Swing 2.4m



• Free