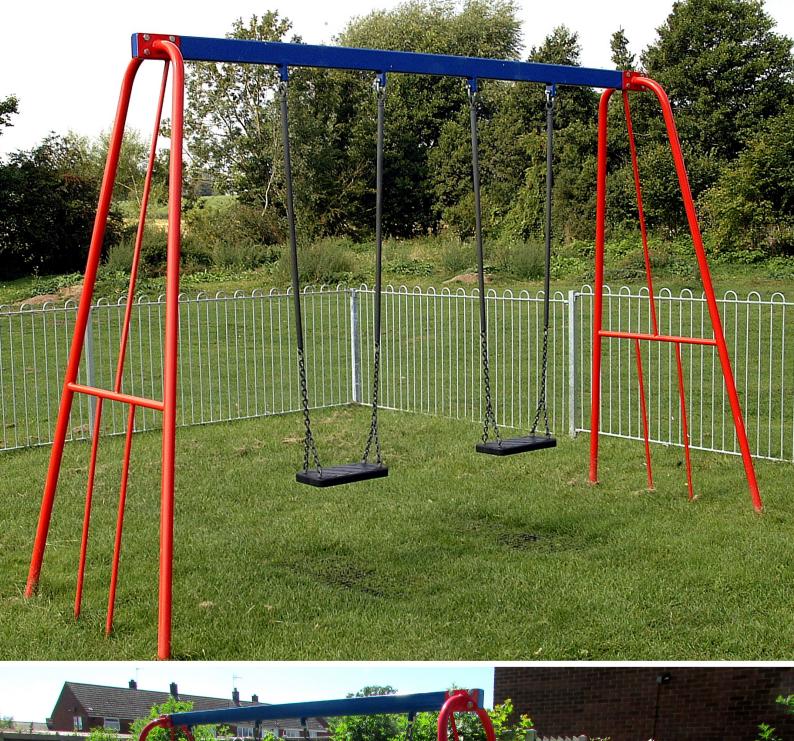

#### 1 Flat Seat 2.4m

- Free Fall Height: 1.43m
- Minimum Space Required: 7.0m x 2.82m
- Minimum Safety Surface Area: 11.73 sqm

#### 2 Flat Seats 2.4m

- Free Fall Height: 1.43m
- Minimum Space Required: 7.0m x 3.99m
- Minimum Safety Surface Area: 19.30 sqm