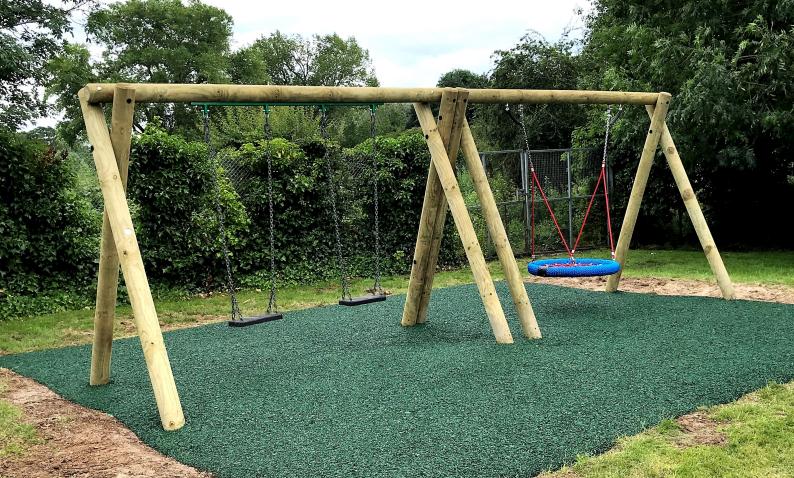

### Timber Swings - Combined Cradle and Flat Seat Units

#### 2 Flat and 1 Cradle Seat 2.4m

- Free Fall Height: 1.4m
- Minimum Space Required: 6.2m x 6.7m
- Minimum Safety Surface Area: 31.02 sqm