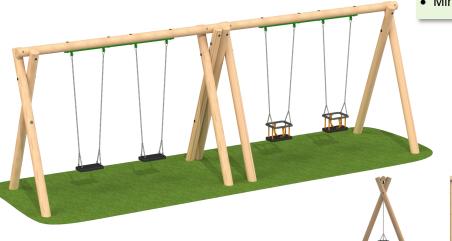

### Timber Swings - Combined Cradle and Flat Seat Units

#### 1 Flat and 1 Cradle Seat 2.4m

- Free Fall Height: 1.4m
- Minimum Space Required: 6.7m x 4.8m
- Minimum Safety Surface Area: 23.45 sqm

#### 2 Flat and 1 Cradle Seat 2.4m

- Free Fall Height: 1.4m
- Minimum Space Required: 6.2m x 6.7m
- Minimum Safety Surface Area: 31.02 sqm

#### 2 Flat and 2 Cradle Seats 2.4m

- Free Fall Height: 1.4m
- Minimum Space Required: 6.7m x 7.2m
- Minimum Safety Surface Area: 38.60 sqm