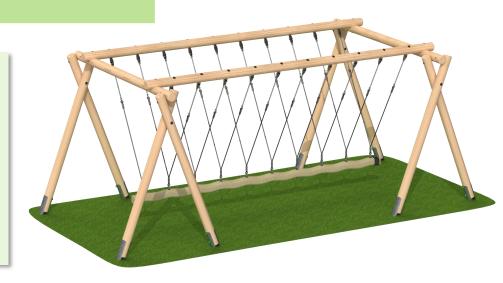

### 4.85m Crocodile Swing

- Free Fall Height: 1.5m
- Minimum Space Required: 11.31 x 3.15m
- Minimum Safety Surface Area: 33.91sqm
- 10 Sets of Suspending Ropes
- Suitable for up to 9 children
- · Steel Feet fitted as standard

### 2.35m Crocodile Swing

- Free Fall Height: 1.5m
- Minimum Space Required: 8.4m x 3.15m
- Minimum Safety Surface Area: 25.15 sqm
- 5 Sets of Suspending Ropes
- Suitable for up to 4 children
- · Steel Feet fitted as standard