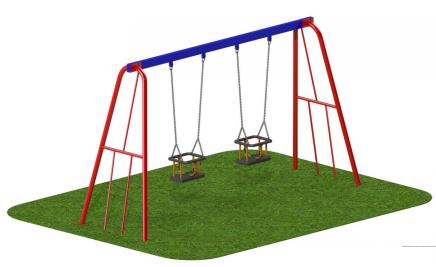

#### 2 Flat Seats 2.4m

- Free Fall Height: 1.43m
- Minimum Space Required: 7.0m x 3.99m
- Minimum Safety Surface Area: 19.30 sqm